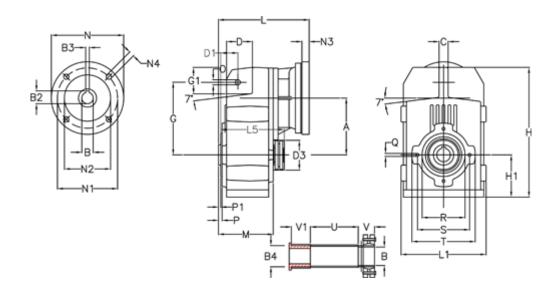

## **Data Sheet**

Article number: 29560212788220
Description: Shaft mounted gear

A253QF30-127,8-P63B5

## **Measures**

| A = 128.75 | D1 = 43.5 | l5 = 197.5 | P1                                   | = 3.5    | V  |
|------------|-----------|------------|--------------------------------------|----------|----|
| B = 30     | d3 = 83   | M = 135.5  | Q                                    | = M10x14 | V1 |
| B1 = 11    | G = 162   | N = 140    | R                                    | = 110    |    |
| B2 = 12.8  | G1 = 58.0 | N1 = 115   | S                                    | = 130    |    |
| B3 = 4     | H = 290.5 | N2 = 95    | Т                                    | = 150    |    |
| B4 = 30    | H1 = 93.5 | N4 = M8x19 | Tightening torque Nm adapter bushing | g = 6.0  |    |
| C = 20     | L = 213.0 | O = 13     | Tightening torque Nm shrink disc     | = 7.0    |    |
| D = 57.0   | L1 = 188  | P = 6.0    | U                                    | = 120.5  |    |